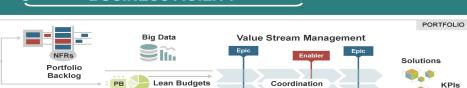

# What are the problems if it is a Value Stream?

### Mitigate flow problems with the Eight Flow Accelerators

- 1. Visualize and limit WIP
- 2. Address bottlenecks
- Minimize handoffs and dependencies
- 4. Get faster feedback
- 5. Work in smaller batches
- 6. Reduce queue lengths
- 7. Optimize time 'in the zone
- 8. Remediate legacy policies and practices