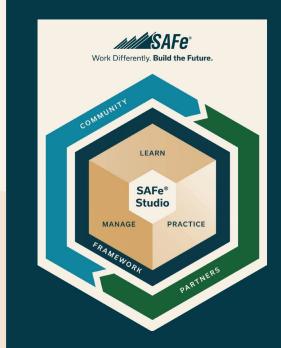

# SAFe® at a Glance

Work Differently. Build the Future.

SAFe is how enterprises build a culture of resiliency to thrive in a changing world by learning and practicing agile ways of working.

Global SAFe events that enable attendees to engage directly with world-class expertise, game-changing knowledge, and each other.