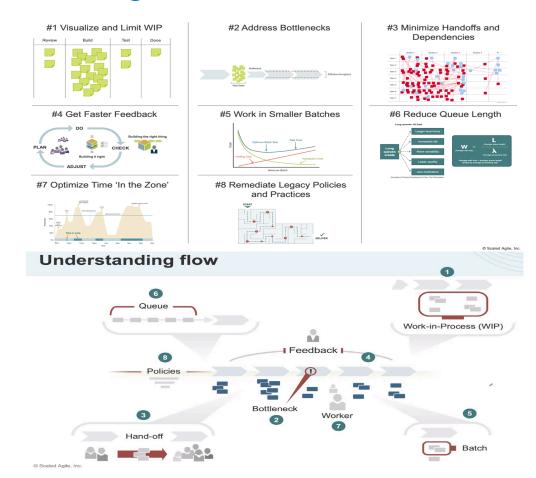

### Mitigate flow problems with the Eight Flow Accelerators

- 1. Visualize and limit WIP
- 2. Address bottlenecks
- Minimize handoffs and dependencies
- 4. Get faster feedback
- 5. Work in smaller batches
- 6. Reduce queue lengths
- 7. Optimize time 'in the zone
- 8. Remediate legacy policies and practices