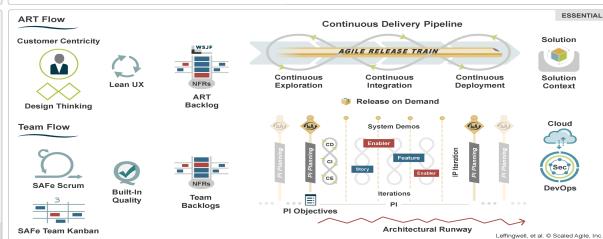

# Accelerators apply differently to each SAFe level

- Four new articles describe applying the eight flow accelerators:
  - Team Flow
  - ART Flow
  - Solution Train Flow
  - Portfolio Flow
- Each article offers techniques for addressing, optimizing, and debugging issues with achieving continuous value flow at that specific level

### Mitigate flow problems with the Eight Flow Accelerators

- 1. Visualize and limit WIP
- 2. Address bottlenecks
- Minimize handoffs and dependencies
- 4. Get faster feedback
- 5. Work in smaller batches
- 6. Reduce queue lengths
- 7. Optimize time 'in the zone
- 8. Remediate legacy policies and practices