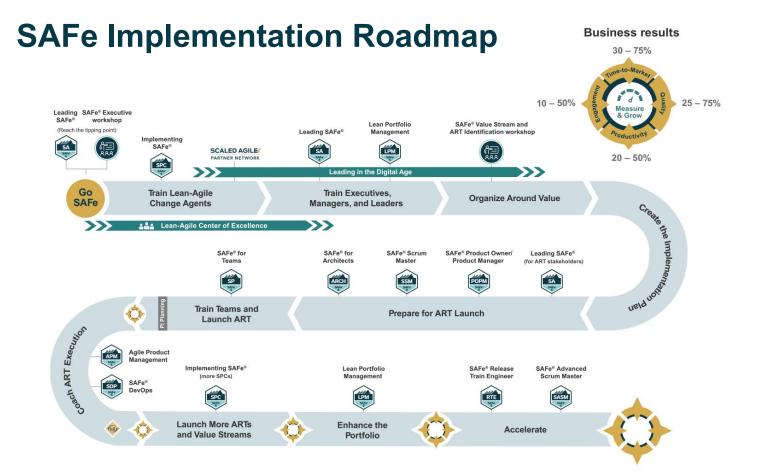

# Accelerators apply differently to each SAFe level

- Four new articles describe applying the eight flow accelerators:
  - Team Flow
  - ART Flow
  - Solution Train Flow
  - Portfolio Flow
- Each article offers techniques for addressing, optimizing, and debugging issues with achieving continuous value flow at that specific level

### Mitigate flow problems with the Eight Flow Accelerators

- 1. Visualize and limit WIP
- 2. Address bottlenecks
- Minimize handoffs and dependencies
- 4. Get faster feedback
- 5. Work in smaller batches
- 6. Reduce queue lengths
- 7. Optimize time 'in the zone
- 8. Remediate legacy policies and practices