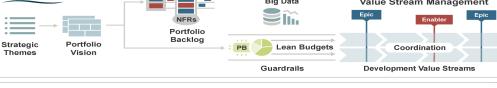

# What are the problems if it is a Value Stream?

### Mitigate flow problems with the Eight Flow Accelerators

- 1. Visualize and limit WIP
- 2. Address bottlenecks
- Minimize handoffs and dependencies
- 4. Get faster feedback
- 5. Work in smaller batches
- 6. Reduce queue lengths
- 7. Optimize time 'in the zone
- 8. Remediate legacy policies and practices