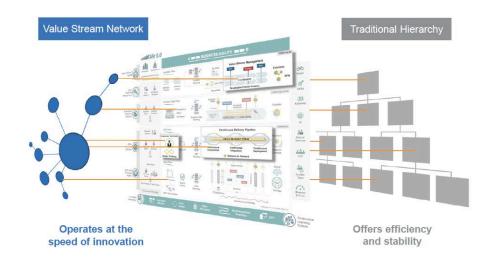

# What are the problems if it is a Value Stream?

### Mitigate flow problems with the Eight Flow Accelerators

- 1. Visualize and limit WIP
- 2. Address bottlenecks
- Minimize handoffs and dependencies
- 4. Get faster feedback
- 5. Work in smaller batches
- 6. Reduce queue lengths
- 7. Optimize time 'in the zone
- 8. Remediate legacy policies and practices