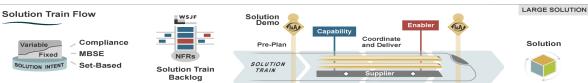

# Accelerators apply differently to each SAFe level

- Four new articles describe applying the eight flow accelerators:
  - Team Flow
  - ART Flow
  - Solution Train Flow
  - Portfolio Flow
- Each article offers techniques for addressing, optimizing, and debugging issues with achieving continuous value flow at that specific level

### Mitigate flow problems with the Eight Flow Accelerators

- 1. Visualize and limit WIP
- 2. Address bottlenecks
- Minimize handoffs and dependencies
- 4. Get faster feedback
- 5. Work in smaller batches
- 6. Reduce queue lengths
- 7. Optimize time 'in the zone
- 8. Remediate legacy policies and practices