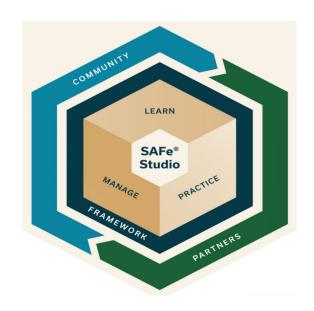

# SAFe® at a Glance

Work Differently. Build the Future.

SAFe is how enterprises build a culture of resiliency to thrive in a changing world by learning and practicing agile ways of working.

Global SAFe events that enable attendees to engage directly with world-class expertise, game-changing knowledge, and each other.